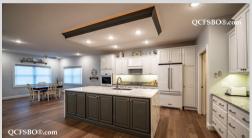

### **Property Highlights**

- Lot Size 54 x 127
- Zero Entry Home
- Built in 2019
- 3,051 sq ft fin. living space
- 3 Bedrooms
- 3 Bathrooms
- Finished walk-out basement
- Main Level Laundry w/ Sink
  - Hardwood Floors
- 3 Walk-in Closets
- French Doors
- Crown Molding
- Lighted Tray Ceiling
- Eat-in Kitchen
- Center Island

- Quartz Countertop
  - Pull-out Shelves
    - Pantry
- Wine Rack
- Appliances Included
- Central HVAC
- Solid Surface Shower Surrounds 2020
- Side Mounted Garage Door Opener 2020
- Covered Deck off Master Bedroom 2020
- Sliding Patio Doors w/built in Blinds 2020
  - Zero Entry 2020
- Motorized Shades Throughout 2020
- Office Custom built-ins -2020