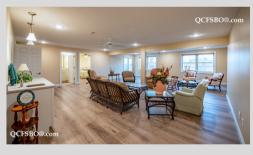

### **Property Highlights**

- Lot Size 54 x 127
- Zero Entry Home
- Built in 2019
- 3,051 sq ft fin. living space
- 3 Bedrooms
- 3 Bathrooms
- Finished walk-out basement
- Main Level Laundry w/ Sink
  - Hardwood Floors
- 3 Walk-in Closets
- French Doors
- Crown Molding
- Lighted Tray Ceiling
- Eat-in Kitchen
- Center Island

- Quartz Countertop
  - Pull-out Shelves
    - Pantry
- Wine Rack
- Appliances Included
- Central HVAC
- Solid Surface Shower Surrounds 2020
- Side Mounted Garage Door Opener 2020
- Covered Deck off Master Bedroom 2020
- Sliding Patio Doors w/built in Blinds 2020
  - Zero Entry 2020
- Motorized Shades Throughout 2020
- Office Custom built-ins -2020