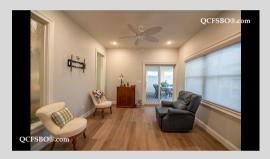

### **Property Highlights**

- Lot Size 54 x 127
- Zero Entry Home
- Built in 2019
- 3,051 sq ft fin. living space
- 3 Bedrooms
- 3 Bathrooms
- Finished walk-out basement
- Main Level Laundry w/ Sink
  - Hardwood Floors
- 3 Walk-in Closets
- French Doors
- Crown Molding
- Lighted Tray Ceiling
- Eat-in Kitchen
- Center Island