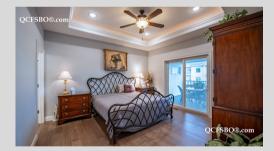

### **Property Highlights**

- Lot Size 54 x 127
- Zero Entry Home
- Built in 2019
- 3,051 sq ft fin. living space
- 3 Bedrooms
- 3 Bathrooms
- Finished walk-out basement
- Main Level Laundry w/ Sink
  - Hardwood Floors
- 3 Walk-in Closets
- French Doors
- Crown Molding
- Lighted Tray Ceiling
- Eat-in Kitchen
- Center Island

- Quartz Countertop
  - Pull-out Shelves
    - Pantry
- Wine Rack
- Appliances Included
- Central HVAC
- Solid Surface Shower Surrounds 2020
- Side Mounted Garage Door Opener 2020
- Covered Deck off Master Bedroom 2020
- Sliding Patio Doors w/built in Blinds 2020
  - Zero Entry 2020
- Motorized Shades Throughout 2020
- Office Custom built-ins -2020