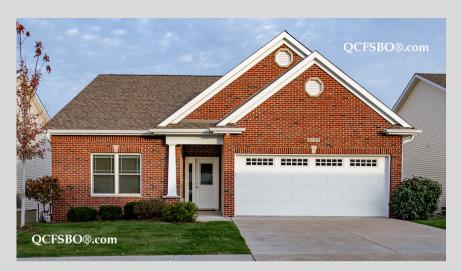

# Home For Sale by Owner

5795 Danielle Drive, Bettendorf, IA 52722

### **Property Highlights**

- Lot Size 54 x 127
- Zero Entry Home
- Built in 2019
- 3,051 sq ft fin. living space
- 3 Bedrooms
- 3 Bathrooms
- Finished walk-out basement
- Main Level Laundry w/ Sink
  - Hardwood Floors
- 3 Walk-in Closets
- French Doors
- Crown Molding
- Lighted Tray Ceiling
- Eat-in Kitchen
- Center Island